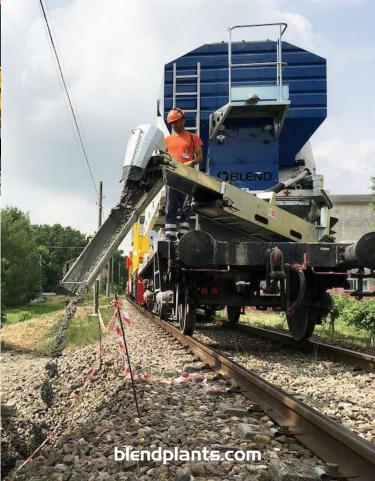

E-SERIES

Mobile mixing plants

RAILWAY VERSION



## MYBLEND monitoring system

- ✓ On-board control panel;
- ✓ Weighing of aggregates/cements and reading of consumptions;
- ✓ Remote control;
- ✓ Aggregates materials management, recipes management, production report;
- ✓ Remote assistance and service by Blend technician;





## ITALY

Via Castegnato 19 - 25050 Rodengo Saiano - Brescia Tel: +39 030 7689730 info@blendplants.com

blendplants.com









|              | <b>E</b> 015                | <b>E</b> 025                | <b>E</b> 050                | SEVENTY                     |
|--------------|-----------------------------|-----------------------------|-----------------------------|-----------------------------|
|              |                             | (see 000 )                  | 100.000                     | 19.00                       |
| Aggregates   | 3.5 m3                      | 5 m3                        | 10 m3                       | 12 m3                       |
| Cement       | 1.1 m3                      | 2.3 m3                      | 3.2 m3                      | 3.2 m3                      |
| Water        | 550 lt                      | 1.500 /3.000 lt (opt.)      | 2.000/4.000 (opt.)          | 2.