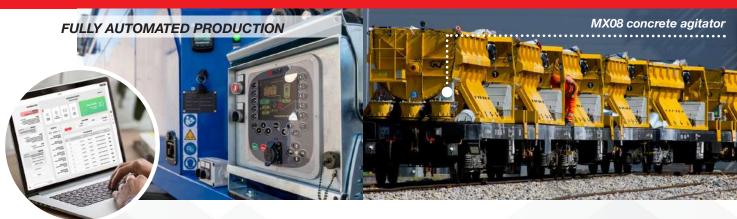

## MYBLEND monitoring system

- ✓ On-board control panel;
- ✓ Weighing of aggregates/cements and reading of consumptions;
- ✓ Remote control;
- ✓ Aggregates materials management, recipes management, production report;
- ✓ Remote assistance and service by Blend technician;