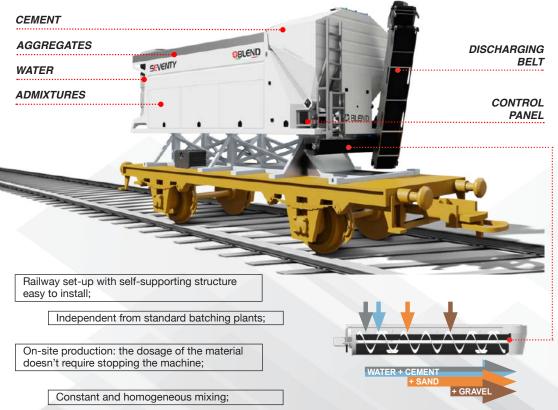

## MYBLEND monitoring system

- ✓ On-board control panel;
- ✓ Weighing of aggregates/cements and reading of consumptions;
- ✓ Remote control;
- ✓ Aggregates materials management, recipes management, production report;
- ✓ Remote assistance and service by Blend technician;