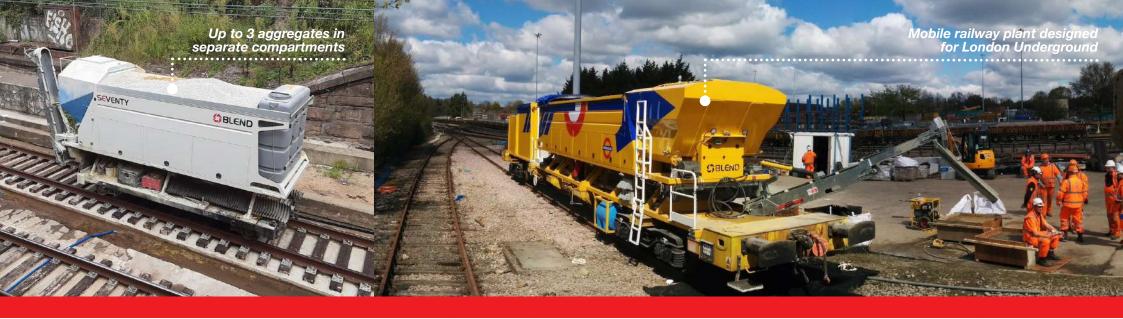

E-SERIES

Mobile mixing plants

RAILWAY VERSION



## MYBLEND monitoring system

- ✓ On-board control panel;
- ✓ Weighing of aggregates/cements and reading of consumptions;
- ✓ Remote control;
- ✓ Aggregates materials management, recipes management, production report;
- ✓ Remote assistance and service by Blend technician;





## ITALY

Via Castegnato 19 - 25050 Rodengo Saiano - Brescia Tel: +39 030 7689730 info@blendplants.com

blendplants.com









|              | <b>E</b> 015                | <b>E</b> 025                | <b>E</b> 050                | SEVENTY                     |
|--------------|-----------------------------|-----------------------------|-----------------------------|-----------------------------|
|              |                             | (see 000 )                  | 100.000                     | 19.00                       |
| Aggregates   | 3.5 m3                      | 5 m3                        | 10 m3                       | 12 m3                       |
| Cement       | 1.1 m3                      | 2.3 m3                      | 3.2 m3                      | 3.2 m3                      |
| Water        | 550 lt                      | 1.500 /3.000 lt (opt.)      | 2.000/4.000 (opt.)          | 2.00