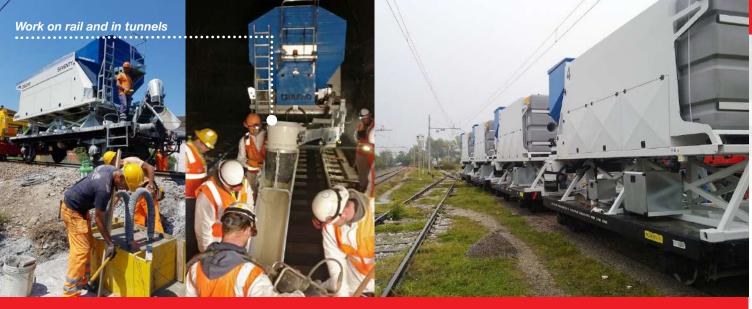

E-SERIES

Mobile mixing plants

RAILWAY VERSION



## MYBLEND monitoring system

- ✓ On-board control panel;
- ✓ Weighing of aggregates/cements and reading of consumptions;
- ✓ Remote control;
- ✓ Aggregates materials management, recipes management, production report;
- ✓ Remote assistance and service by Blend technician;





## ITALY

Via Castegnato 19 - 25050 Rodengo Saiano - Brescia Tel: +39 030 7689730 info@blendplants.com

blendplants.com









|              | <b>E</b> 015                | <b>E</b> 025                | <b>E</b> 050                | SEVENTY                     |
|--------------|-----------------------------|-----------------------------|-----------------------------|-----------------------------|
|              |                             | (see 000 )